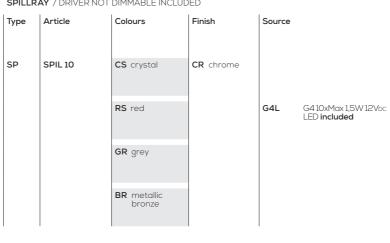

## SP SPIL 10

kg 7 m<sup>3</sup> 0.22

Product code composition

SPILLRAY / DRIVER NOT DIMMABLE INCLUDED

example composition code SP SPIL10 BR CR G4L

For optional accessories please refer to our pricelist, website or contact our representatives