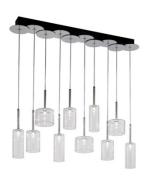

## SP SPIL 10 Design by Manuel Vivian

Collection consisting of wall lamps, recessed ceiling lamps and suspended lamps. The diffusers are made of glass with chrome-plated metal frame. Available in several colours and sizes. Halo or LED light source.

Typology: suspension lamp

Ratings

- •G4
- Diffused light
- Surface installation over holes
- Switch mode: on-off
- ·Metal body, chrome
- •Clear or coloured diffuser