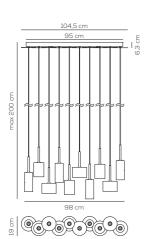

## SP SPIL 10

kg 7 m<sup>3</sup> 0.22

Product code composition

SPILLRAY / DRIVER NOT DIMMABLE INCLUDED

example composition code SP SPIL10 BR CR G4L

For optional accessories please refer to our pricelist, website or contact our representatives